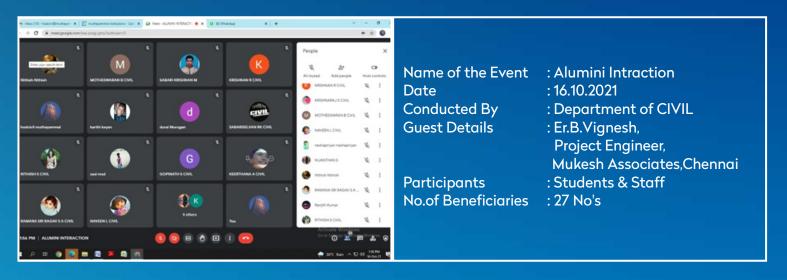

Name of the Event : Alumini Intraction : 16.10.2021 Date Conducted By : Department of **MECH & AUTOMOBILE Guest Details** : Er.L.Gokulakannan, Er.Y.Hariharan, NDT Specialist **Testing Engineer Accenture** India, Chennai Participants : Students & Staff No.of Beneficiaries :135 No's