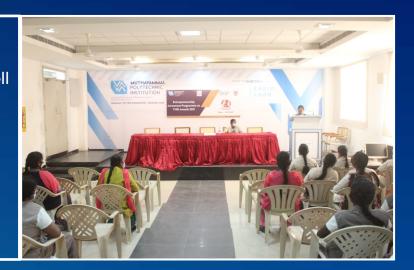

# MUTHAYAMMAL POLYTECHNIC INSTITUTION, **RASIPURAM -637408** EVENTS / PROGRAMMES - (Aug' 21 – Dec' 21)

Name of the Event : Intensity Awareness **Program Date** :03.09.2021 Conducted By Guest Details : Dr.A.Stella baby

Participants

: Womens Development Cell Vice Principal - MCAS : All Department Girls **Students & Staff** No.of Beneficiaries : 41 No's





Date Conducted By

- **Guest Details**
- Participants
- Name of the Event : First Year Induction Programme :06.09.2021 & 08.09.2021
  - : Admission Cell
  - : Er.S.Balasubramanian, Principal - MPTI
  - : I Year Students & Staff

No.of Beneficiaries : 138 No's

Name of the Event : Alumni Interaction :08.09.2021 Date Conducted By : Department of EEE,ECE & COMP **Guest Details** : Mr.R.Soundraprakash, **Process Executive Patra Private Limited** Chennai : Alumni Students & Staff **Participants** No.of Beneficiaries : 182 No's





| Name of the Event                   | : Webinar On Artificial<br>Intelligence                             | MUTHAYAMMAL MUTHAYAMMAL POLYTECHNIC INSTITUTION<br>POLYTECHNIC<br>AUNT OF VANETRA GROUP)<br>INT WARTANIA<br>(Approved by AICTE New Dalik Actificate D Dir