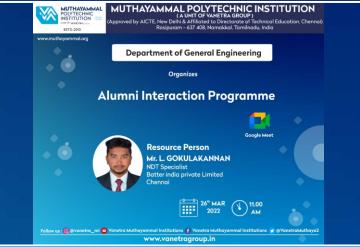

Name of the Event : Alumini Intraction : 16.10.2021 Date Conducted By : Department of **MECH & AUTOMOBILE Guest Details** : Er.L.Gokulakannan, Er.Y.Hariharan, NDT Specialist **Testing Engineer Accenture** India, Chennai Participants : Students & Staff No.of Beneficiaries :135 No's