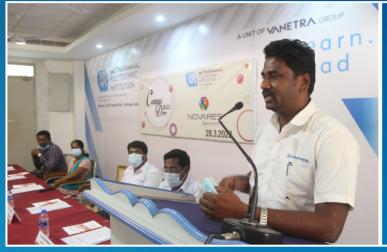

Name of the Event Date Conducted By **Guest Details** Participants No.of Beneficiaries :74 No's

: Alumini Intraction :01.10.2021 : Department of **AUTOMOBILE** : Er. J.Ganesh, Develpoer, TCS Pvt Ltd,Bangalore : Students & Staff